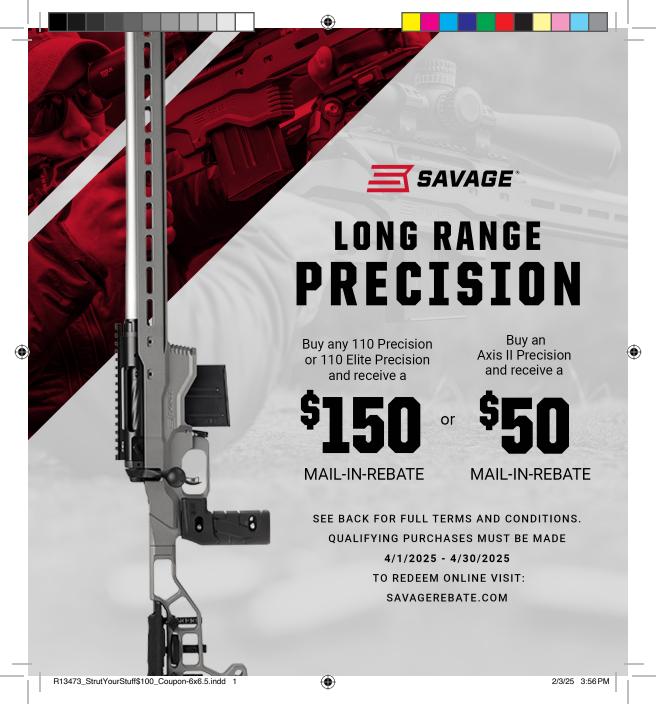

## **Long Range Precision**

Purchase any 110 Precision or 110 Elite Precision and receive \$150 MIR - OR \$50 MIR on an Axis II Precision.

Valid for purchases made 4/1/2025 - 4/30/2025 Rebate materials must be uploaded by 5/30/2025. Limit 5 per household.